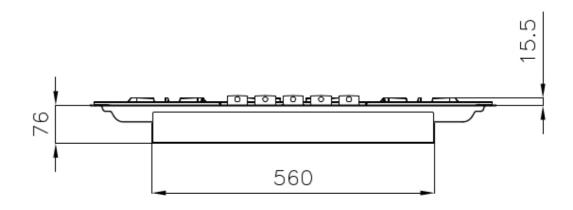

#### **DETAILS**

| Flush-mount   Top-mount                     |
|---------------------------------------------|
| AISI 304 stainless steel                    |
| Brushed in line                             |
| 220 - 240 V; 50/60 Hz                       |
| 803x513 mm                                  |
| 80 cm                                       |
| Five burners                                |
| View technical data sheet                   |
| Cast iron grids and enamelled burner covers |
|                                             |