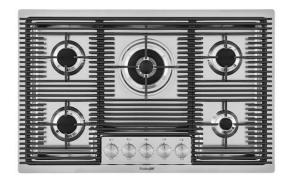

### **Cooker hob Milanello 5F**

Gas hobs

Code: 7682 000

#### **DETAILS**

| Flush-mount   Top-mount                     |
|---------------------------------------------|
| AISI 304 stainless steel                    |
| Brushed in line                             |
| 220 - 240 V; 50/60 Hz                       |
| 803x513 mm                                  |
| 80 cm                                       |
| Five burners                                |
| View technical data sheet                   |
| Cast iron grids and enamelled burner covers |
|                                             |