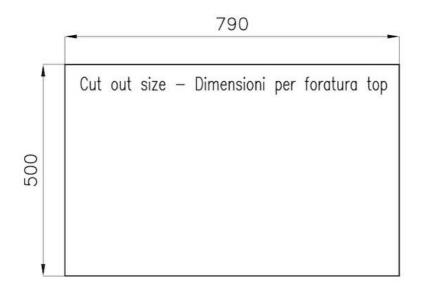

#### **DETAILS**

| Flush-mount   Top-mount                     |
|---------------------------------------------|
| AISI 304 stainless steel                    |
| Brushed in line                             |
| 220 - 240 V; 50/60 Hz                       |
| 803x513 mm                                  |
| 80 cm                                       |
| Five burners                                |
| View technical data sheet                   |
| Cast iron grids and enamelled burner covers |
|                                             |