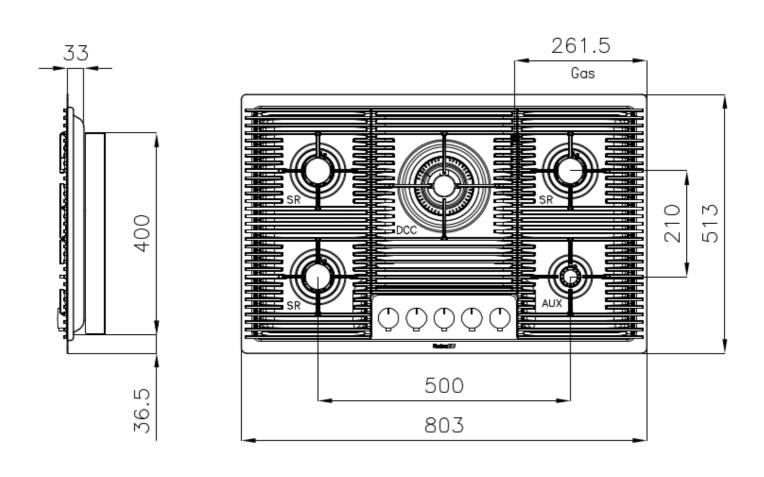

#### **DETAILS**

| Flush-mount   Top-mount                     |
|---------------------------------------------|
| AISI 304 stainless steel                    |
| Brushed in line                             |
| 220 - 240 V; 50/60 Hz                       |
| 803x513 mm                                  |
| 80 cm                                       |
| Five burners                                |
| View technical data sheet                   |
| Cast iron grids and enamelled burner covers |
|                                             |

| Width           | 80 cm                                                                                                                                                                                                                                                                                      |
|-----------------|--------------------------------------------------------------------------------------------------------------------------------------------------------------------------------------------------------------------------------------------------------------------------------------------|
| Total power     | 10.250 W                                                                                                                                                                                                                                                                                   |
| Auxiliary       | 1.000 W                                                                                                                                                                                                                                                                                    |
| Semirapid       | 3x1.750 W                                                                                                                                                                                                                                                                                  |
| Double crown    | 4.000 W                                                                                                                                                                                                                                                                                    |
| Safety          | Safety valve with quick-acting thermocouple                                                                                                                                                                                                                                                |
| Ignition        | Electric ignition under knob                                                                                                                                                                                                                                                               |
| Gas type        | Tested for installation with natural gas, LPG nozzle set included.                                                                                                                                                                                                                         |
| Туре            | Gas Hob                                                                                                                                                                                                                                                                                    |
| FEATURES        |                                                                                                                                                                                                                                                                                            |
| Cast iron grids | Cast-iron is the ideal material for an hob grid, this due to the manifold properties characterising it: high heat capacity that improves cooking performance; high weight and stability that improve safety; sturdiness that preserves the hob's original aspect over time; easy cleaning. |
| Precise Power   | Flat burners with PrecisePower system: great control in flame-settings. Maximum precision in regulating the flame, thanks to the 10 pre-set levels of the PrecisePower system. And as a benefit, the nice and ultra-low look of the new Flat burners.                                      |
| Safe cooking    | All Foster cooker hobs are equipped with safety valves. They shut off the gas supply very quickly if the flame accidentally goes out.                                                                                                                                                      |