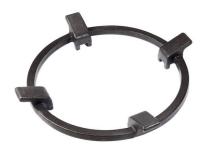

--------------------------------------------------------------|
| Ultra-flat hob      | Design meets functionality in the the ultra-flat models. Elegant grids that form a generously sized overall surface.                                                                                                                                                                               |
| Under-knob ignition | The utmost freedom of movement with electronic under-knob ignition, a common feature of all models that allows a one-hand ignition of the burner.                                                                                                                                                  |

### **TECHNICAL DATA**

## Foster ==





# Foster ==





**FTS** 



### **OPTIONAL ACCESSORIES**



Cast iron wok support 9601 727

### **RECOMMENDED PAIRINGS**



Sink Milanello workstation 1034 050