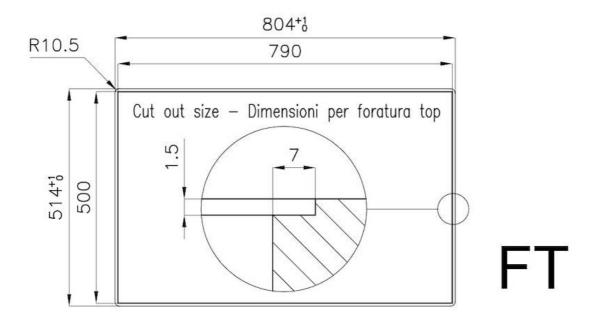

#### **DETAILS**

| Flush-mount   Top-mount                     |
|---------------------------------------------|
| AISI 304 stainless steel                    |
| Brushed in line                             |
| 220 - 240 V; 50/60 Hz                       |
| 803x513 mm                                  |
| 80 cm                                       |
| Five burners                                |
| View technical data sheet                   |
| Cast iron grids and enamelled burner covers |
|                                             |