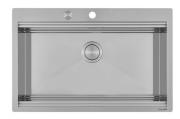

| Ultra-flat hob      | Design meets functionality in the the ultra-flat models. Elegant grids that form a generously sized overall surface.                                                                                                                                                                               |
| Under-knob ignition | The utmost freedom of movement with electronic under-knob ignition, a common feature of all models that allows a one-hand ignition of the burner.                                                                                                                                                  |

### **TECHNICAL DATA**

## Foster ==





# Foster ==





**FTS** 



### **OPTIONAL ACCESSORIES**



Cast iron wok support 9601 727

### **RECOMMENDED PAIRINGS**



Sink Milanello workstation 1034 050